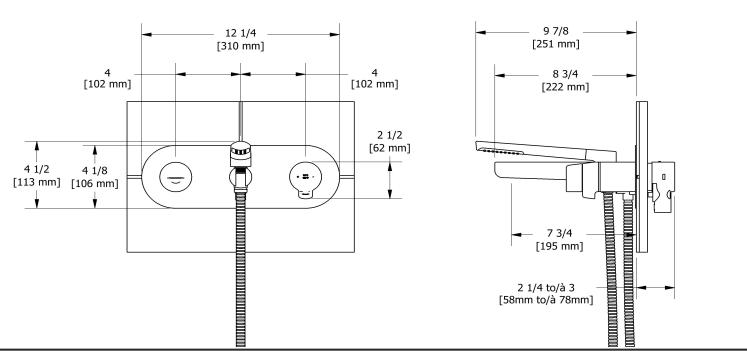

Wall-mount Type T/P (thermo/pressure balance) coaxial tub filler with hand shower **PB21** 

## **Descriptions**

- ½" inlet female NPT
- Thermostatic/pressure balance coaxial cartridge with check valves
- 1-jet hand shower/scale-free
- 2-way no share
- Service valves