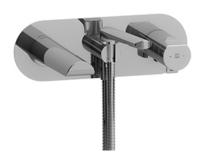

Wall-mount Type T/P (thermo/pressure balance) coaxial tub filler with hand shower **PB21** 

## **Descriptions**

- ½" inlet female NPT
- Thermostatic/pressure balance coaxial cartridge with check valves
- 1-jet hand shower/scale-free
- 2-way no share
- Service valves